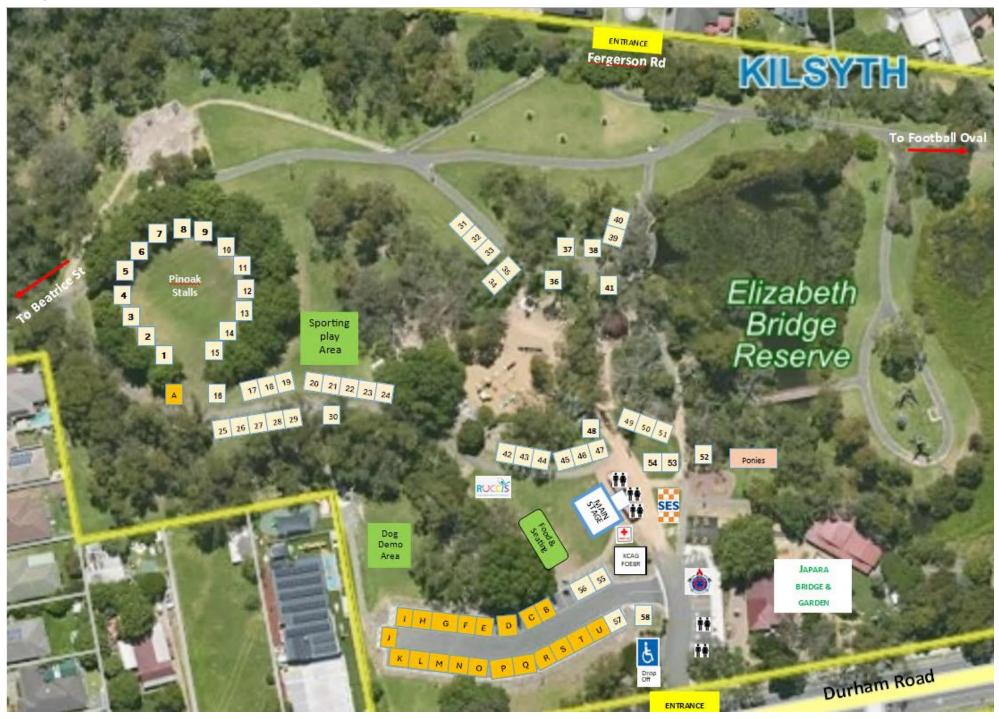

Kilsyth Festival Stall Holder Location 2024

## Kilsyth Festival Stall Holder Location 2024

Map not to scale

| General Stalls |                                |       |                                                    | Food Stall                                                     |    | alls                                      |
|----------------|--------------------------------|-------|----------------------------------------------------|----------------------------------------------------------------|----|-------------------------------------------|
| 1              | Jellis Craig                   | 28    | Greencross Vets Kilsyth                            | А                                                              | \  | The Flying Beans Coffee Van (Pinoak area) |
| 2              | Oma's Aprons                   | 29    | 2 Right Feet Podiatrist                            | B-                                                             | D  | Mister Hot Dogs                           |
| 3              | Here2Craft                     | 30    | David Hodgett                                      | E-0                                                            | G  | Jinees Kitchen (Korean fried chicken)     |
| 4              | Lorna and Lee                  | 31    | Twilight Creations by Laura \$55                   | H-                                                             | -1 | Ablaze in the Valley Pizza                |
| 5              | Henna Tattooing Melbourne      | 32    | Long and Evie Mei                                  | J                                                              |    | Mr Whippy                                 |
| 6              | Sonja Terptra                  | 33    | Eskay Collective                                   | K-I                                                            | М  | The Greatest Doughman                     |
| 7              | Easy Peasy Garden Tools        | 34    | Faiza Khan's Face Painting                         | N-                                                             | 0  | 4TK Mexican Food truck                    |
| 8              | Elemental Silver               | 35    | Vintage Rose Markets                               | P-                                                             | R  | Clark's Cyclone Taties                    |
| 9              | Onya Wallaby                   | 36    | Montrose CFA                                       | R-                                                             | S  | The Wattle Tree Coffee Van (Carpark)      |
| 10             | Cute As A Button               | 37    | Corner Bow Store                                   | Т                                                              |    | Glowing Fairy Floss                       |
| 11             | Alpaca Amore                   | 38    | Gizzmoe Creations                                  | U                                                              | l  | Kilsyth PS Sausage Sizzle                 |
| 12             | Sugar Crush Confectionary      | 39+40 | Moorolbark Mens Shed                               |                                                                |    |                                           |
| 13             | Positive Healings              | 41    | Aaron Violi                                        |                                                                |    |                                           |
| 14             | Mooroolbark Wool & Fidget Farm | 42    | Turn and Burn                                      | Only vehicles permitted in grass festival area of reserve are: |    |                                           |
| 15             | Created to Cherish             | 43    | Palm Grove Pre School                              | * YRC Gaffiti Van & Trailer                                    |    |                                           |
| 16             | Spinning Pet Yarn              | 44    | Army Cadets                                        | * The Flying Beans Coffee Van                                  |    |                                           |
| 17             | Total Solar                    | 45+46 | Affirm Life Church                                 | * Stage Production crew                                        |    |                                           |
| 18             | Amy Bailey Ceramics            | 47    | Tomlinson Sox                                      | * SES Truck                                                    |    |                                           |
| 19             | Tennis 4 Life                  | 48    | YRC Graffiti Van and Trailer (in front of Rotunda) |                                                                |    |                                           |
| 20             | Kilsyth Cricket Club           | 49+50 | St Richards PS                                     |                                                                |    |                                           |
| 21+22          | Kilsyth Footy Club             | 51    | U3A                                                |                                                                |    |                                           |
| 23             | Paul Sadler Swimland Ringwood  | 52    | Claire 4 Casey                                     |                                                                |    |                                           |
| 24             | Curves Kilsyth                 | 53+54 | Yarra Ranges Council                               |                                                                |    |                                           |
| 25+26          | Nannys touch                   | 55+56 | Happy Tatts                                        |                                                                |    |                                           |
| 27             | EM J Empire                    | 57+58 | Montrose Community Cupboard                        |                                                                |    |                                           |

## Note:

Stalls 1-41 enter via Fergerson Rd, off Birkenhead Drive to setup/unpack stalls Stalls 42-58 enter via Durham Rd (front entrance) to setup/unpack stalls Food Stalls enter via Durham Rd (front entrance)